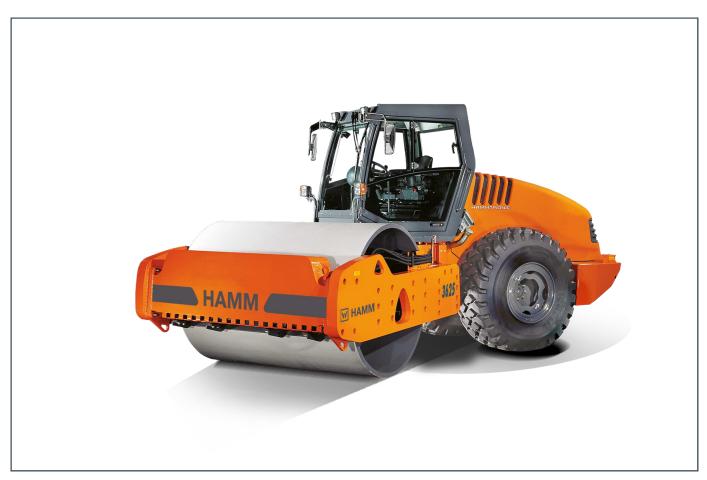

# 3625 HT

Compactor with smooth drum

Compactors Series 3000 / Series H177

# **HIGHLIGHTS 3000**

- 3-point articulation for excellent traction and cross-country mobility
- Simple, intuitive and language-neutral control
- > Electronic machine management Hammtronic
- Ergonomic driver platform with rotatable seat operating unit, adjustable driver's seat and tiltable steering column
- > Excellent view of machine and construction site