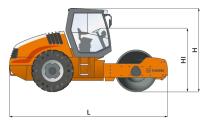

|  | Machine dimensions         |         |              |
|--|----------------------------|---------|--------------|
|  | Total length (L)           | mm • in | 6355 • 250.2 |
|  | Width (B)                  | mm • in | 2490 • 98.0  |
|  | Total height (H)           | mm • in | 3065 • 120.7 |
|  | Drum width (X)             | mm • in | 2220 • 87.4  |
|  | Height, loading, min. (Hl) | mm • in | 2360 • 92.9  |