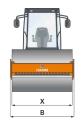

|  | Machine dimensions         |         |              |
|--|----------------------------|---------|--------------|
|  | Total length (L)           | mm • in | 6355 • 250.2 |
|  | Width (B)                  | mm • in | 2490 • 98.0  |
|  | Total height (H)           | mm • in | 3065 • 120.7 |
|  | Drum width (X)             | mm • in | 2220 • 87.4  |
|  | Height, loading, min. (Hl) | mm • in | 2360 • 92.9  |