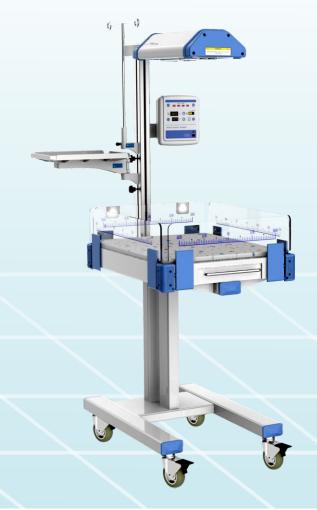

# Infant Radiant Warmer BN-100A(Standard)

## **Function features**

- Microprocessor based servo controlled temperature system
- The microprocessor-controlled unit allows for two modes: manual and automatic
- Set temperature and skin temperature are displayed by LED
- Alarm functions :

Power failure, temperature deviation, temperature sensor failure, skin temperature failure, over temperature

- A second thermal cut-out function for more safety
- Adopts anti-explosion mirco crystal quartz infrared radiation tube
- Four Transparent protector folded with 2 infusion seals
- RS-232 connector, 1tray

### Standard configuration

Main body (including the Radiant source, Control system,Infant bed, Bracket), I.V.pole, Skin temperature sensor, Tray, Mattress, Transparent protector, Castors ,RS-232

## **Excellent detail**

Heating head with metal grid

Aluminium alloy material

Siderail colume

2 infusion seals