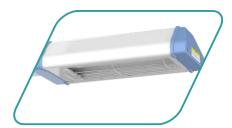

## **Excellent detail**

Heating head with metal grid

Aluminium alloy material

Siderail colume

2 infusion seals